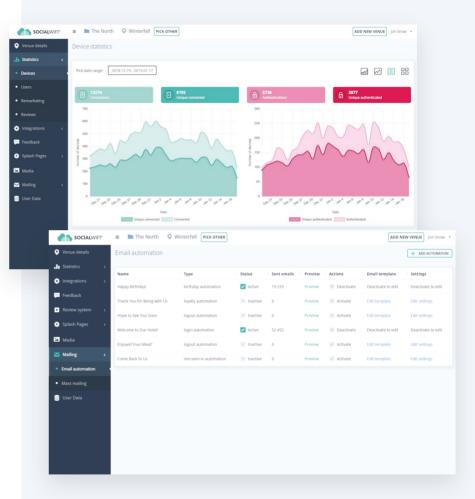

## Social WiFi Dashboard

#### **Captive Portal**

Our captive portal allows you gather all the data you need in order to properly communicate with your customers and personalize their experience.

#### Splash Page

Display any sort of content to your visitors, allowing them to easily learn more about your business, latest events or promotions and offers.

#### Reviews

Ask your customers for reviews, receive ratings and comments and communicate with your visitors.

#### Analytics

Analytics are a crucial component of Social WiFi. Getting to know who your customers are and how to best approach them is vital to any line of business.