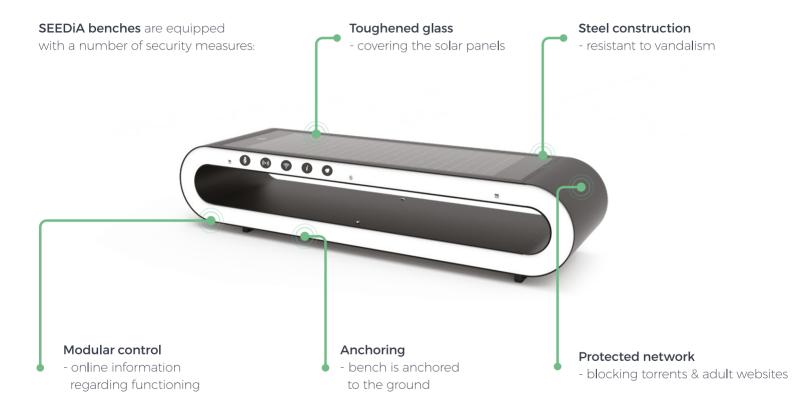

### Security

### **Basic functions**

Every SEEDiA bench is equipped with the following features:

Photovoltaic panel - solar energy utilisation

**Branding** - personalisation

**Battery** - storing of solar energy

**Telemetry module** - including management panel

**Two chargers** - USB ports

16

2 year warranty - maintenance & monitoring

### Add-ons

Additional cost features; one time payment:

Inductive charger - for dedicated smartphones

LED lighting - one-color or multicolor

Personalized color - full color pallette

E-paper screen - managed remotely

**Speaker** - interactive

### Subscription services

Additional cost features; yearly subscribtion:

WiFi network - analytics available

| Ŀ) |  |
|----|--|
|    |  |

Sensors - smog & weather

RMM Platform - remote multimedia management