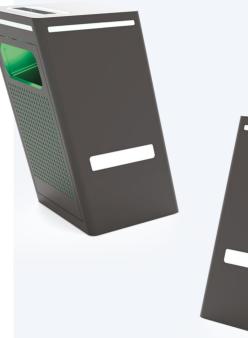

### Seedia Trash Cans

We have designed the **City Trash Can** after watching the real needs of cities - monitoring the level of garbage in baskets for municipal services, as well as for residents - to help them throw away waste to un-filled bins.

We have adapted the design to the iconic City line, loved by users, maintaining zero number of external fasteners.