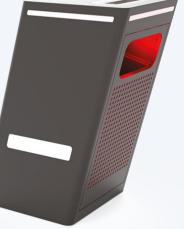

### Seedia Trash Cans

We have designed the **City Trash Can** after watching the real needs of cities - monitoring the level of garbage in baskets for municipal services, as well as for residents - to help them throw away waste to un-filled bins.

We have adapted the design to the iconic City line, loved by users, maintaining zero number of external fasteners.