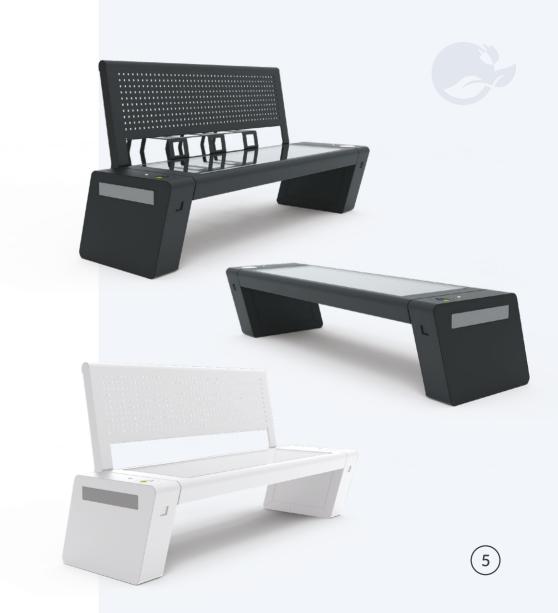

### Seedia City

Unique construction and urban character manifest in its modular design, making it possible to set it up in 3 different configurations. LED lamps highlight City's metropolitan aspects.

**City** is the product of a long search for a new and eye-catching way to present our innovative design.