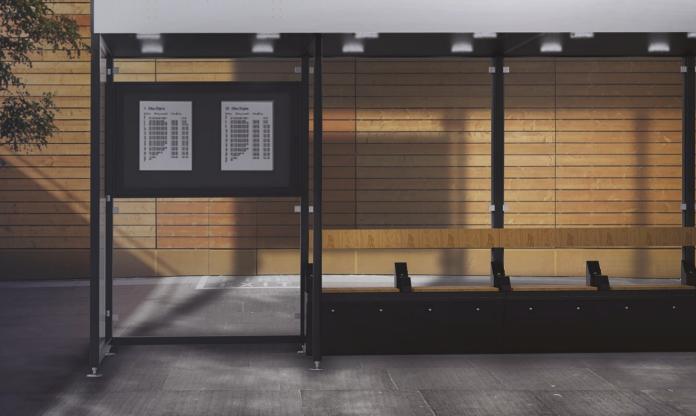

### Seedia Bus Shelters

**SEEDiA bus stops** are energy independent city devices providing informative and multimedia functionalities for citizens, as well as protecting from external urban factors.

Thanks to a special driver for energy management and cloud communication, the bus shelter is able to work in field whole year, regardless of sun reaching it. Integrated mobile chargers, smart LED lights, speakers, e-paper screens and smart hot-spots allow real-time communication with passengers and improvement of the efficiency of municipal services.