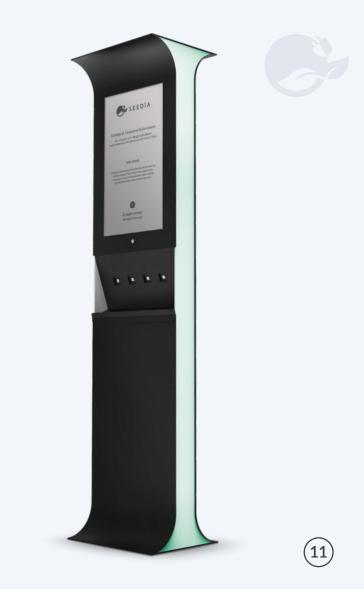

## Seedia Info Kiosks

Prestigious and innovative **Future** line has also the smart city Infokiosk, equipped with energy saving e-paper screen.

It is a space for the communication with citizens allowing gathering their opinions about the city ergonomic.