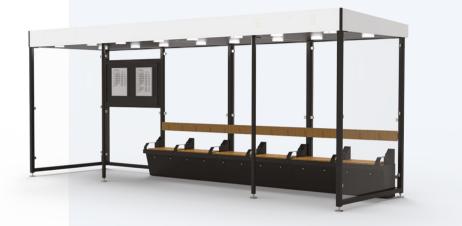

### Seedia Bus Shelters

**SEEDiA bus stops** are energy independent city devices providing informative and multimedia functionalities for citizens, as well as protecting from external urban factors.

Thanks to a special driver for energy management and cloud communication, the bus shelter is able to work in field whole year, regardless of sun reaching it. Integrated mobile chargers, smart LED lights, speakers, e-paper screens and smart hot-spots allow real-time communication with passengers and improvement of the efficiency of municipal services.