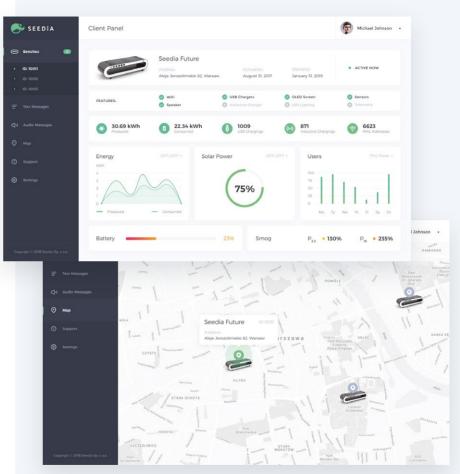

### Seedia Dashboard

Each product of SEEDiA's brand sends data to specially designed web dashboard. Thanks to the obtained information, we are able to provide predictive maintenance for customers by remote supervision of every device.

By logging to the dashboard, the customer has a preview of the condition of the product in real time and possibility to manage multimedia functions of the device:

- mp3 player (remote creation of an audio library)
- e-paper screen (management of presented content)
- sensors (preview of data from sensors in real time)